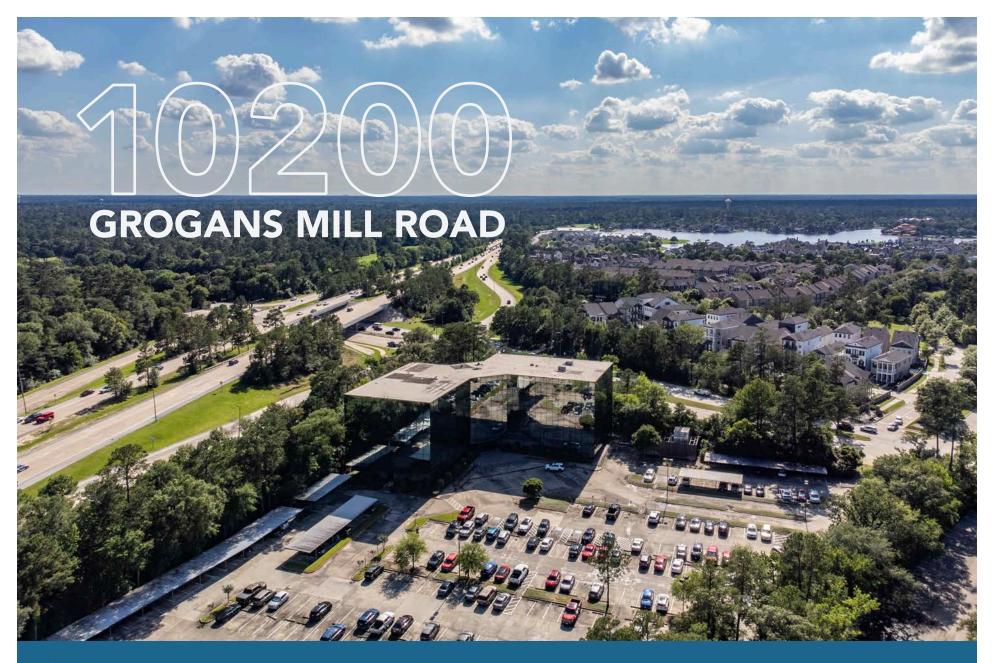

**BLACK**<br/>FORESTCommercial<br/>Real Estate

10200 Grogans Mills Road The Woodlands, TX <u>77380</u>

# GROGANS MILL ROAD

- 80,180 sq.ft. five-story building on 5.17 acres land
- Recently renovated lobby and common areas
- Ample surface parking with covered and reserved parking available
- After-hours access with card-key access
- Professional property management with building engineer onsite

10200 GROGANS MILL

03