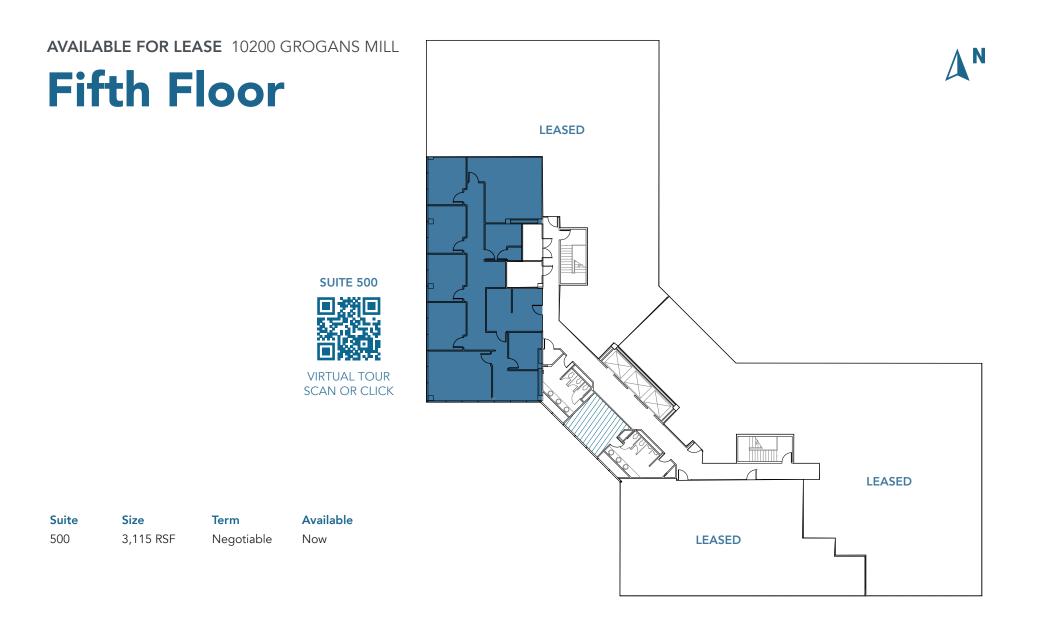

#### 10200 GROGANS MILL

06

05

AVAILABLE FOR LEASE 10200 GROGANS MILL **Second Floor** LEASED LEASED LEASED **SUITE 230** Available Max Contiguous Suite Size Term **FBF** 1,836 RSF 4,917 RSF 220 Negotiable Now 3,081 RSF Negotiable 230 4,917 RSF Now VIRTUAL TOUR

SCAN OR CLICK

**SUITE 220** 

AVAILABLE FOR LEASE 10200 GROGANS MILL