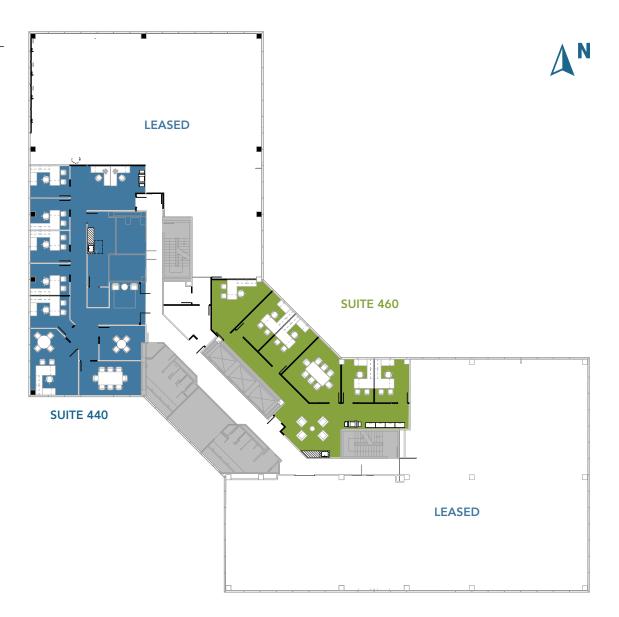

## **Fourth Floor**

Term

Negotiable

Negotiable

Size

2,775 RSF

2,068 RSF

Suite

440

460

Available

Now

Now