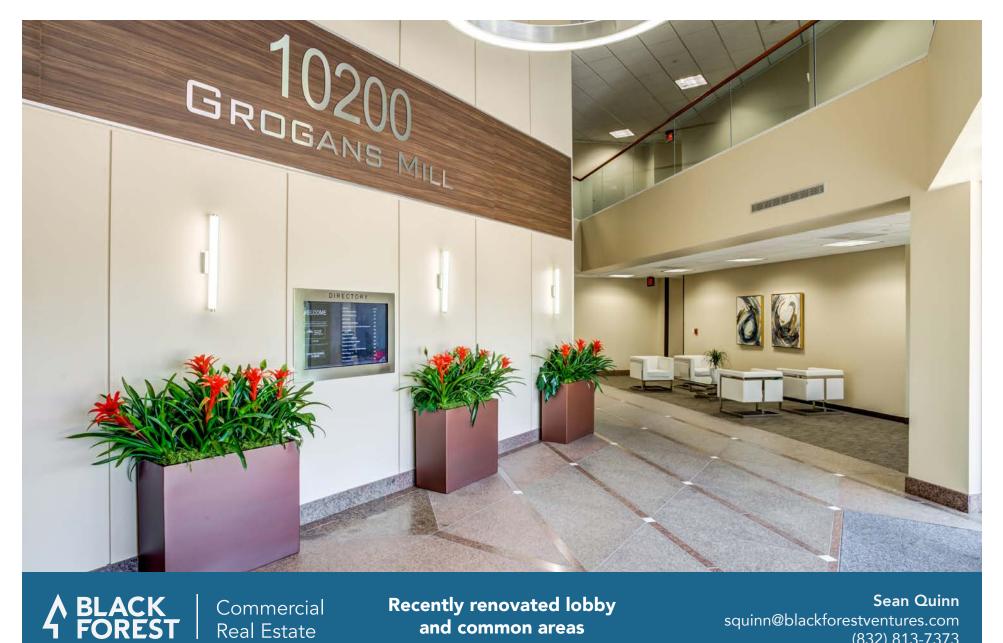

# GROGANS MILL ROAD

- 80,180 sq.ft. five-story building on 5.17 acres land
- Recently renovated lobby and common areas
- Ample surface parking with covered and reserved parking available
- After-hours access with card-key access
- Professional property management with building engineer onsite

#### AVAILABLE FOR LEASE 10200 GROGANS MILL

Commercial Real Estate

Recently renovated lobby and common areas

**A BLACK**<br/>FORESTCommercial<br/>Real Estate

**Contact us about this property today** Sean Quinn | squinn@blackforestventures.com | (832) 813-7373 www.blackforestcre.com