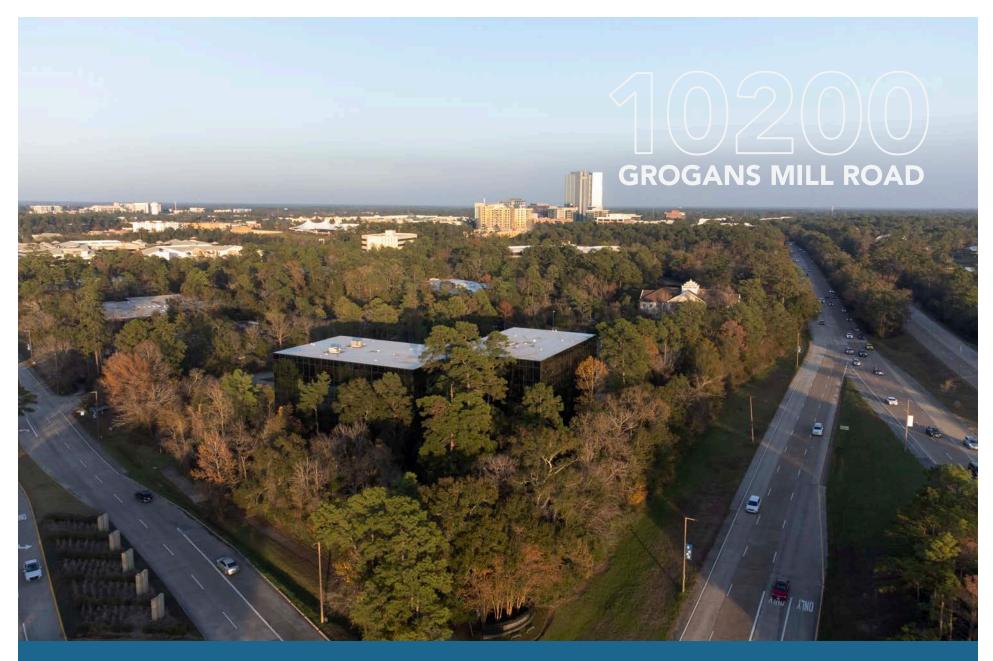

**BLACK**<br/>FORESTCommercial<br/>Real Estate

10200 Grogans Mills Road The Woodlands, TX <u>77380</u>

# GROGANS MILL ROAD

- 80,180 sq.ft. five-story building on 5.17 acres land
- Recently renovated lobby and common areas
- Ample surface parking with covered and reserved parking available
- After-hours access with card-key access
- Professional property management with building engineer onsite

10200 GROGANS MILL

03