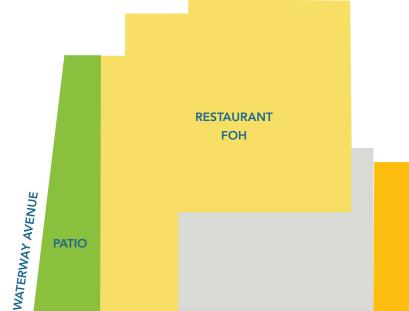

## **Suite 125**

Size:

Max. Contiguous: ~13,500 sq.ft.

Term: Negotiable

Availability: Immediately

Overview: Former restaurant space, featuring

9,435 sq.ft.

several private dining rooms and chef's table, over-sized back-of-the house and expansion space to

additional ~4,000 sq.ft. shell space.

LAKE ROBBINS DRIVE

RESTAURANT BOH

4,000 sq.ft.

**SHELL SPACE** 