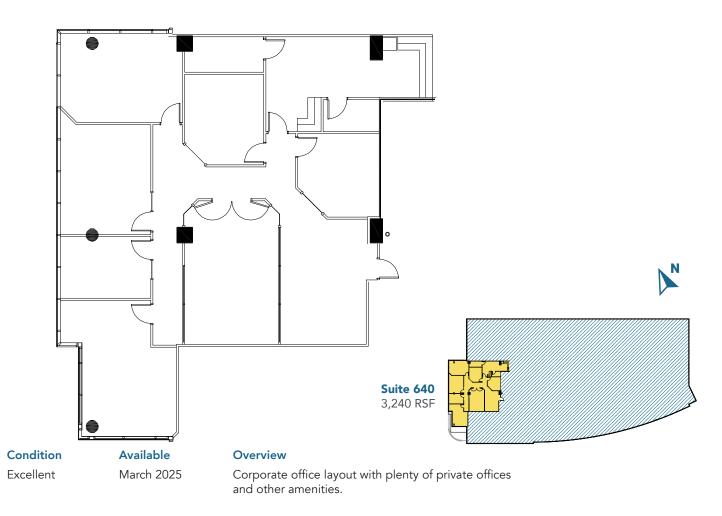

**A BLACK** Commercial Real Estate

True Class A in the Heart of The Woodlands





## RETAIL SPACE AVAILABLE FOR LEASE 24 WATERWAY AVENUE

## **Suite 125**

Size:

Max. Contiguous: ~13,500 sq.ft.

Term: Negotiable

Availability: Immediately

Overview: Former restaurant space, featuring

9,435 sq.ft.

several private dining rooms and chef's table, over-sized back-of-the house and expansion space to

additional ~4,000 sq.ft. shell space.

LAKE ROBBINS DRIVE

RESTAURANT BOH









4,000 sq.ft.

**SHELL SPACE** 

## Sixth Floor: Suite 640





Term

Negotiable

Suite

640

Size

3,240 RSF

## Sixth Floor: Suite 660

**Suite 660** 2,145 RSF





Suite

660



**↑** BLACK FOREST

Commercial Real Estate Contact us about this property today
Sean Quinn | squinn@blackforestventures.com | (832) 813-7373
www.blackforestcre.com