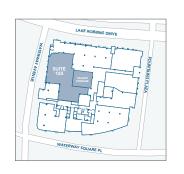

## **Suite 125**

Size:

Max. Contiguous: ~13,500 sq.ft.

Term: Negotiable

Availability: Immediately

Overview: Former restaurant space, featuring

9,435 sq.ft.

several private dining rooms and chef's table, over-sized back-of-the house and expansion space to

additional ~4,000 sq.ft. shell space.

LAKE ROBBINS DRIVE

RESTAURANT BOH

4,000 sq.ft.

**SHELL SPACE** 