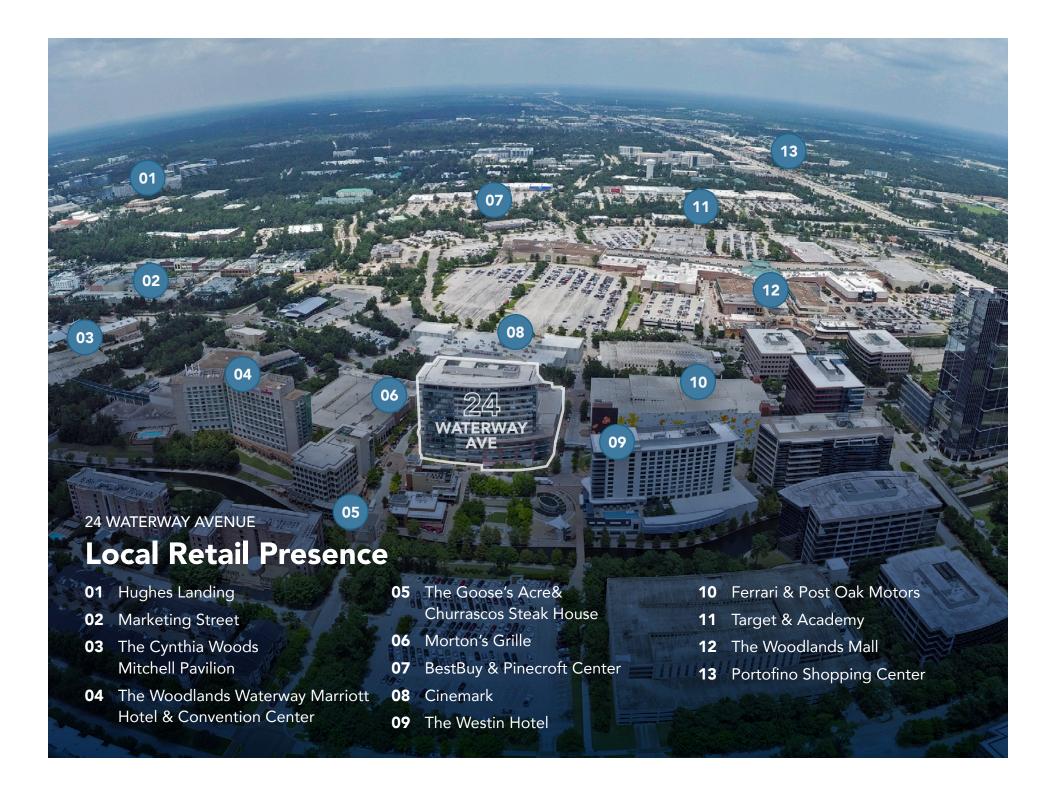

**A BLACK** Commercial Real Estate

True Class A in the Heart of The Woodlands





## RETAIL SPACE AVAILABLE FOR LEASE 24 WATERWAY AVENUE

## **Suite 125**

Size:

Max. Contiguous: ~13,500 sq.ft.

Term: Negotiable

Availability: Immediately

Overview: Former restaurant space, featuring

9,435 sq.ft.

several private dining rooms and chef's table, over-sized back-of-the house and expansion space to

additional ~4,000 sq.ft. shell space.

LAKE ROBBINS DRIVE

RESTAURANT BOH









4,000 sq.ft.

**SHELL SPACE** 

## Sixth Floor: Suite 640





Term

Negotiable

Suite

640

Size

3,240 RSF

## Sixth Floor: Suite 660

**Suite 660** 2,145 RSF





Suite

660



**↑** BLACK FOREST

Commercial Real Estate Contact us about this property today
Sean Quinn | squinn@blackforestventures.com | (832) 813-7373
www.blackforestcre.com