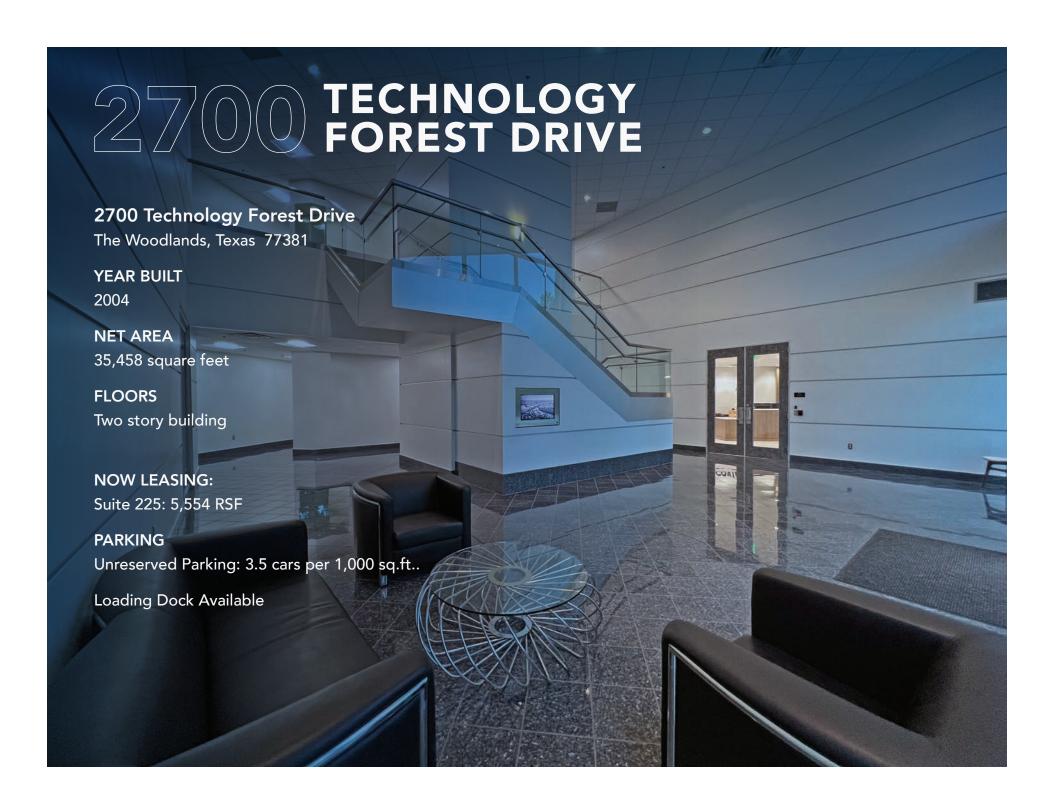

## **Second Floor**

Suite 225

Size

5,554 RSF

Contiguous 8,400 RSF

**Term** Negotiable **Available** Now

Overview

Private offices, conference room and open area for work stations.