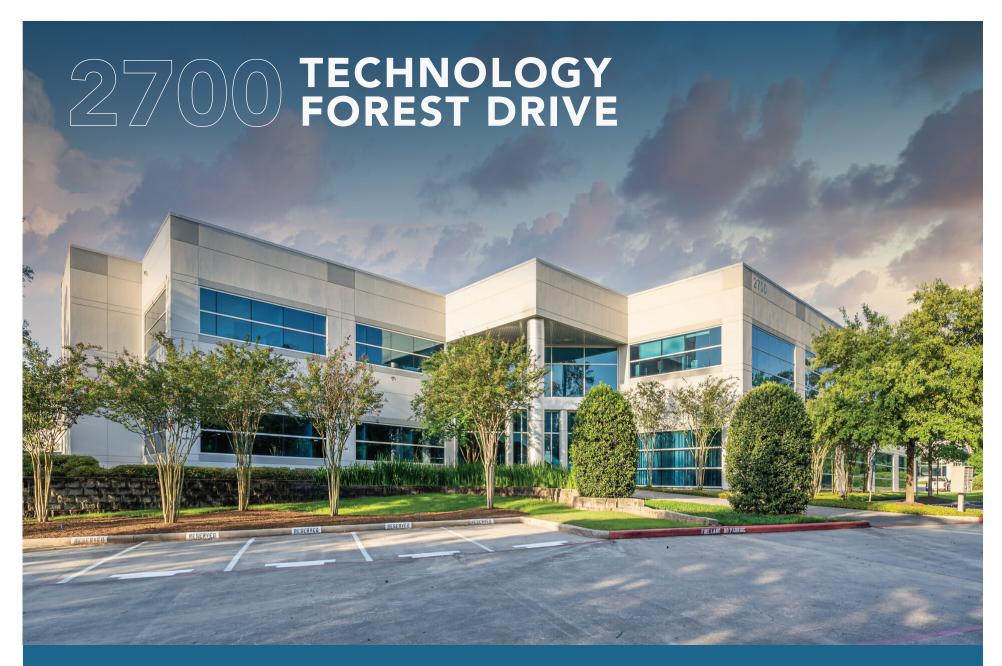

The Black Forest Technology Park is home to many well-known corporations and businesses. The office park consists of multiple buildings, located on Research Forest Drive - one of the main arteries in The Woodlands just 2 miles west of Interstate 45.