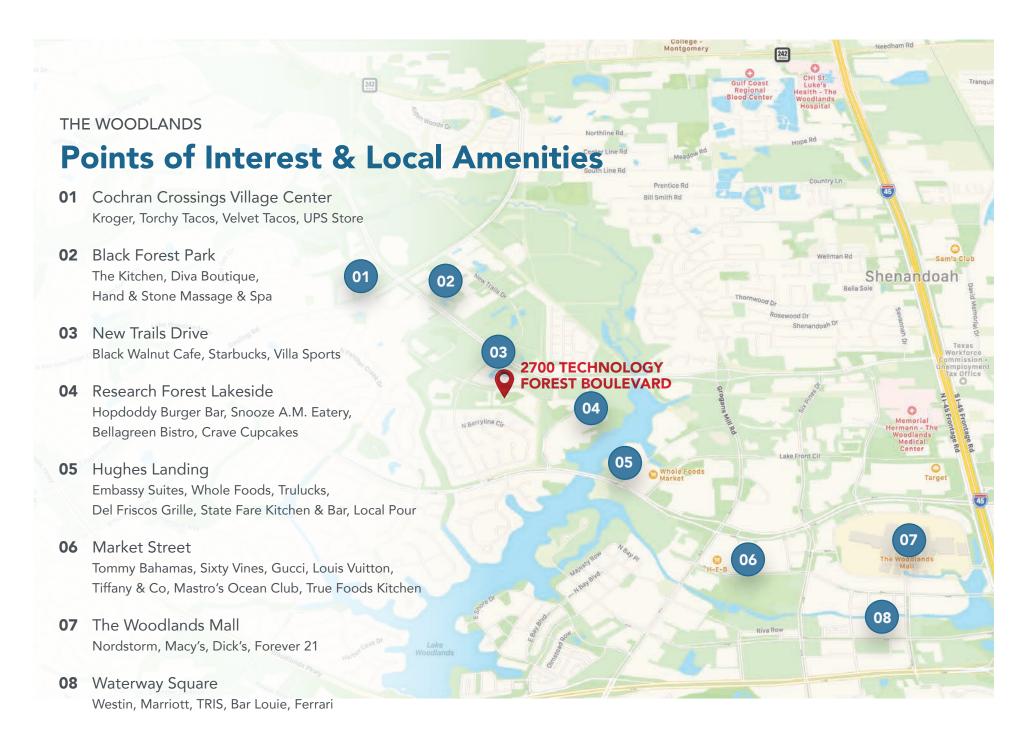

## The Black Forest Technology Park

The Black Forest Technology Park is surrounded by The Woodlands' top power centers like Research Forest Lakeside, but none can boast a landlord with such intimate local knowledge as Black Forest Ventures and many partners have a personal interest in the park as it is essentially in their backyard. Tenants will be able to see why they have become enamored with The Woodlands first-hand with a central location connected to premier area amenities. In just a short walk, employees can get their morning coffee at Black Walnut Café, grab a bite at Hopdoddy Burger Bar, and fit in a workout at VillaSport Athletic Club and Spa. Area hotspots like Hughes Landing, The Woodlands Mall, Market Street, and The Cynthia Woods Mitchell Pavilion are all less than 10 minutes away by car as well. Step into the heart of this vibrant community and discover why The Woodlands is the preferred destination for hundreds of high-class businesses and residents alike.

The Black Forest Technology Park is home to many well-known corporations and businesses. The office park consists of multiple buildings, located on Research Forest Drive - one of the main arteries in The Woodlands just 2 miles west of Interstate 45.