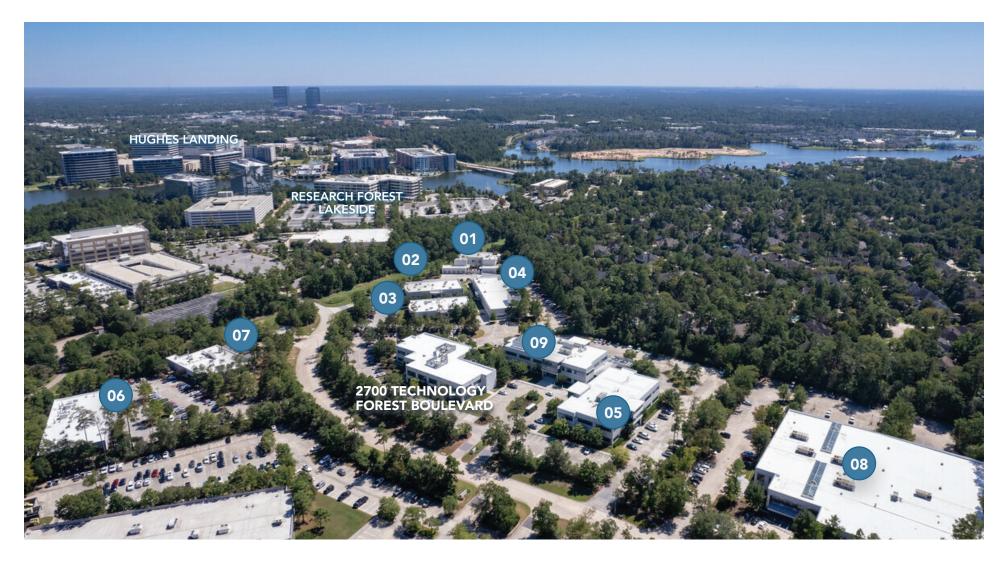

The Black Forest Technology Park is home to many well-known corporations and businesses. The office park consists of multiple buildings, located on Research Forest Drive - one of the main arteries in The Woodlands just 2 miles west of Interstate 45.

- 01 Black Forest Ventures
- 02 Action Behavior Centers
- 03 Lakeview Health
- **04** InnoSpec
- 05 2750 Technology Forest Blvd.

- **06** Solvay
- 07 KBI Biopharma
- 08 RPC Oil & Gas
- 09 Clariant Oil & Mining Services