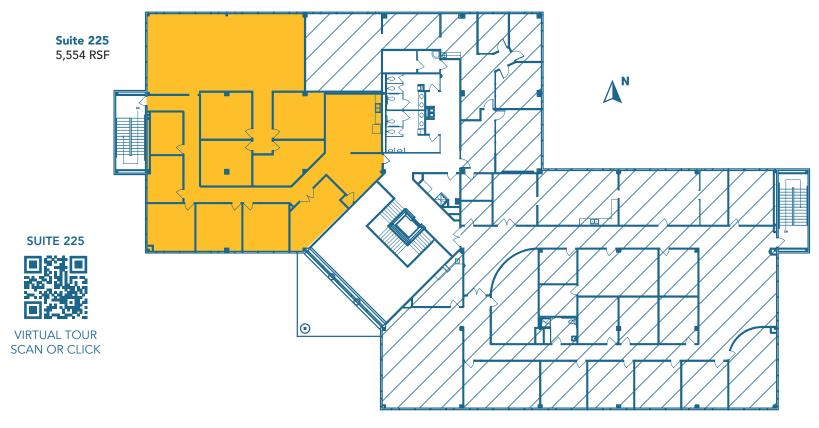

## **Second Floor**

Suite 225

Size

5,554 RSF

Contiguous 8,400 RSF

**Term** Negotiable **Available** Now

Overview

Private offices, conference room and open area for work stations.