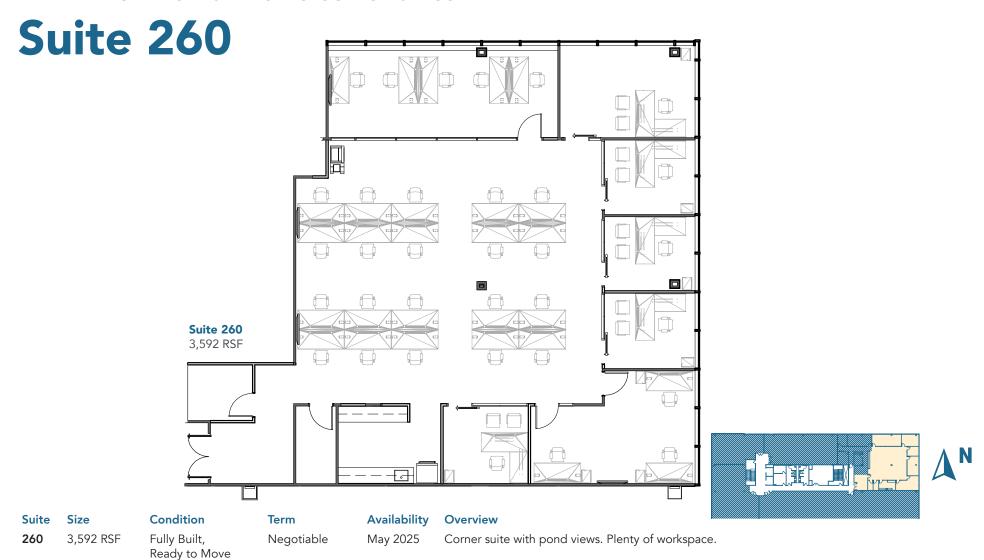

**A BLACK** | Commercial Real Estate

**Black Forest Technology Forest** 

**AVAILABLE FOR LEASE 2829 TECHNOLOGY FOREST BOULEVARD** 