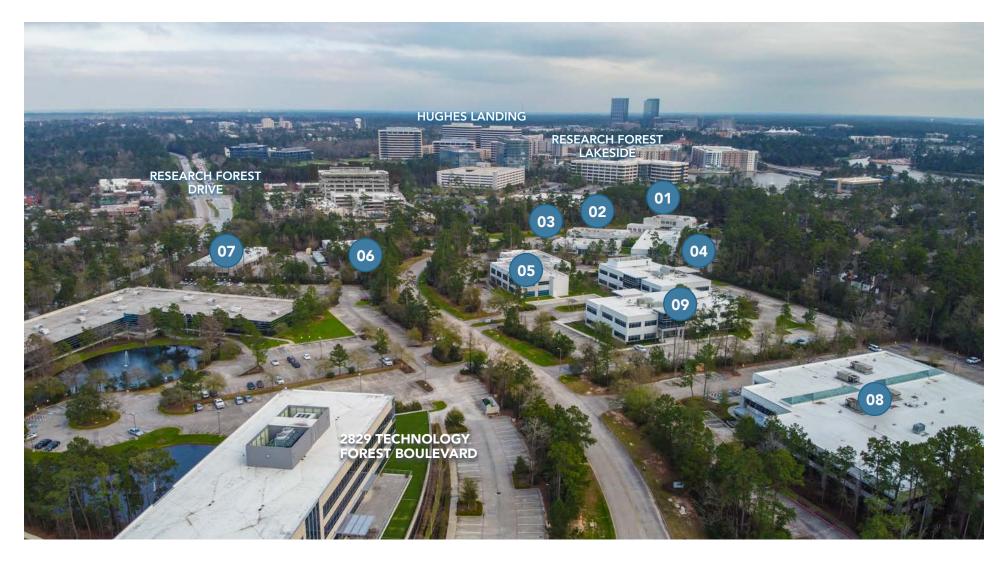

QR SCAN OR

The Black Forest Technology Park is home to many well-known corporations and businesses. The office park consists of multiple buildings, located on Research Forest Drive - one of the main arteries in The Woodlands just 2 miles west of Interstate 45.

- 01 Black Forest Ventures
- 02 Action Behavior Centers
- 03 Lakeview Health
- 04 InnoSpec
- 05 2700 Technology Forest Blvd.

- 06 KBI Biopharma
- **07** Solvay
- 08 RPC Oil & Gas
- 09 Clariant Oil & Mining Services