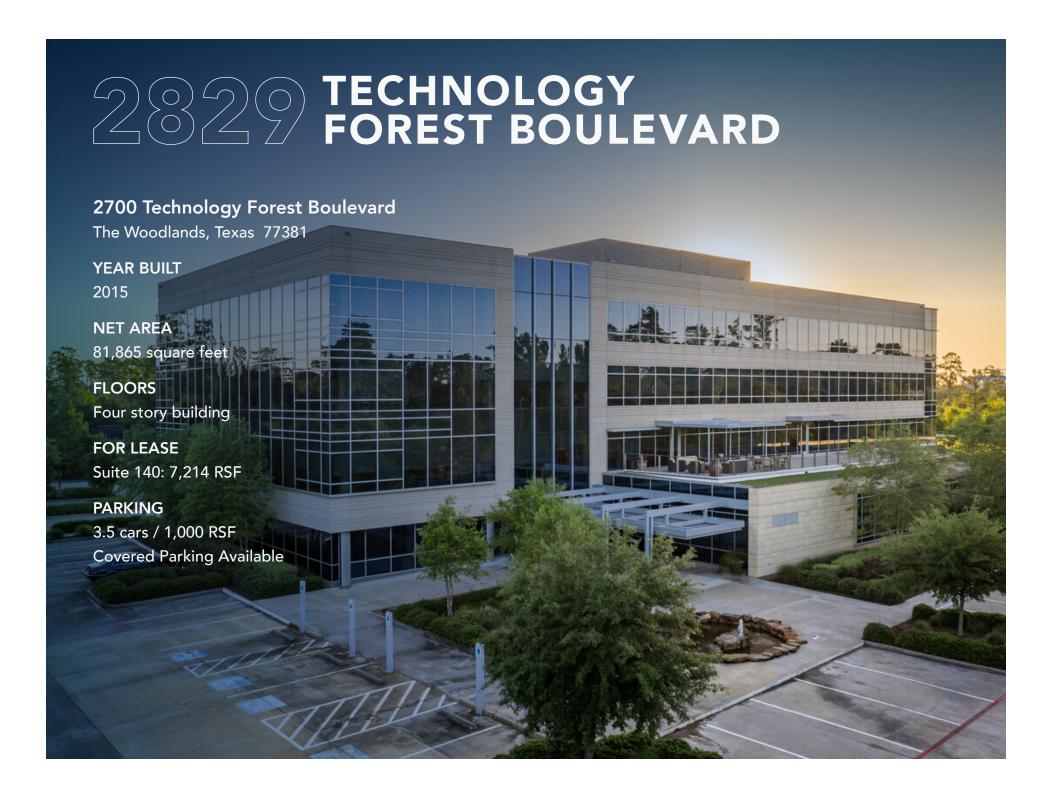

## The Black Forest Technology Park

Nestled into the trees, the picturesque four-story building boasts a glass curtain wall façade accented by natural stone, lush landscaping, and a small lake with a fountain. The inviting entrance features a courtyard and koi pond and welcomes tenants and guests into the modern lobby with top-of-the-line finishes. Grab coffee or lunch on-site at the Black Walnut and unwind with a walk around the lake. The energy-efficient building includes Mecho Shades on all windows, a rooftop deck on the second floor with abundant green space. The state-of-the-art office is strategically located in the Black Forest Technology Park, home to many well-known corporations and businesses with multiple buildings located along Research Forest Drive, one of the main arteries in The Woodlands just two miles west of I-45.