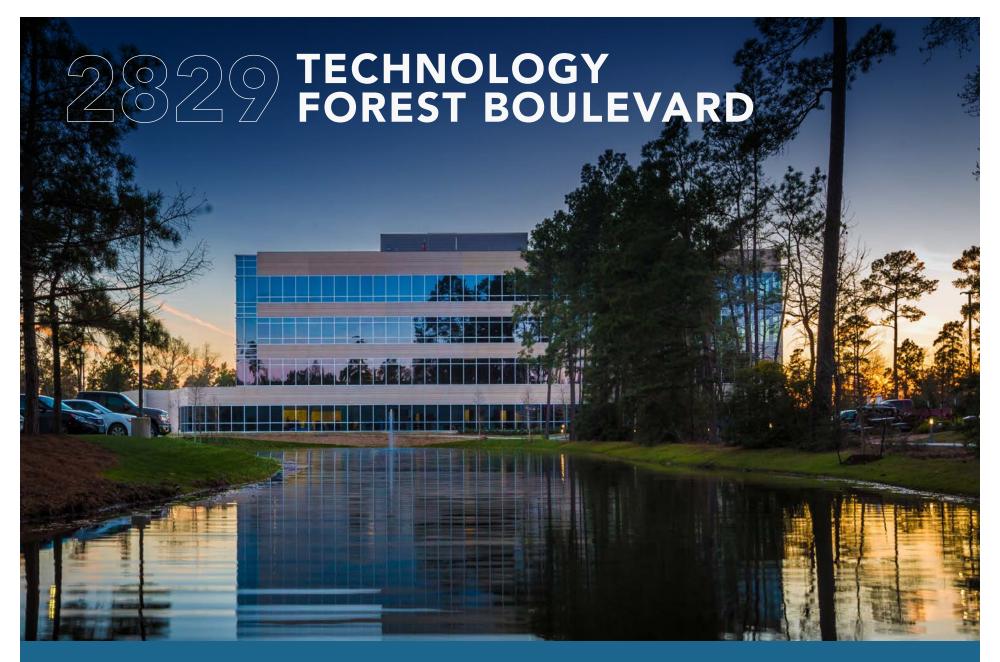

## The Black Forest Technology Park

Nestled into the trees, the picturesque four-story building boasts a glass curtain wall façade accented by natural stone, lush landscaping, and a small lake with a fountain. The inviting entrance features a courtyard and koi pond and welcomes tenants and guests into the modern lobby with top-of-the-line finishes. Grab coffee or lunch on-site at the Black Walnut and unwind with a walk around the lake. The energy-efficient building includes Mecho Shades on all windows, a rooftop deck on the second floor with abundant green space. The state-of-the-art office is strategically located in the Black Forest Technology Park, home to many well-known corporations and businesses with multiple buildings located along Research Forest Drive, one of the main arteries in The Woodlands just two miles west of I-45.