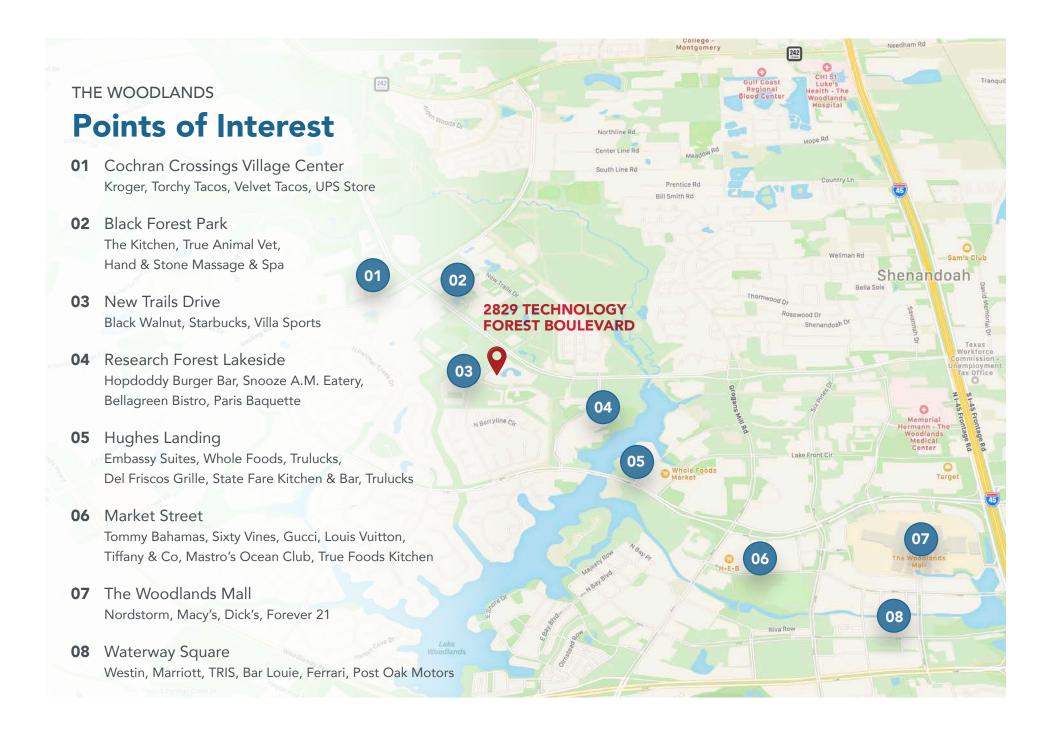

QR SCAN OR

The Black Forest Technology Park is home to many well-known corporations and businesses. The office park consists of multiple buildings, located on Research Forest Drive - one of the main arteries in The Woodlands just 2 miles west of Interstate 45.