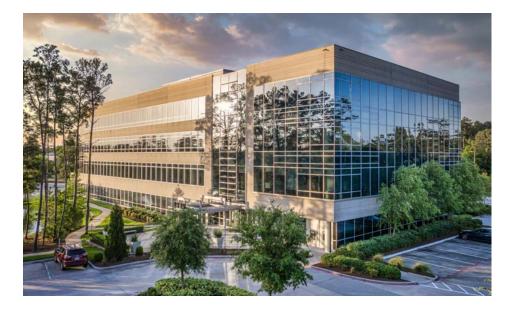

## The Black Forest Technology Park

Nestled into the trees, the picturesque four-story building boasts a glass curtain wall façade accented by natural stone, lush landscaping, and a small lake with a fountain. The inviting entrance features a courtyard and koi pond and welcomes tenants and guests into the modern lobby with top-of-the-line finishes. Grab coffee or lunch on-site at the Black Walnut and unwind with a walk around the lake. The energy-efficient building includes Mecho Shades on all windows, a rooftop deck on the second floor with abundant green space. The state-of-the-art office is strategically located in the Black Forest Technology Park, home to many well-known corporations and businesses with multiple buildings located along Research Forest Drive, one of the main arteries in The Woodlands just two miles west of I-45.