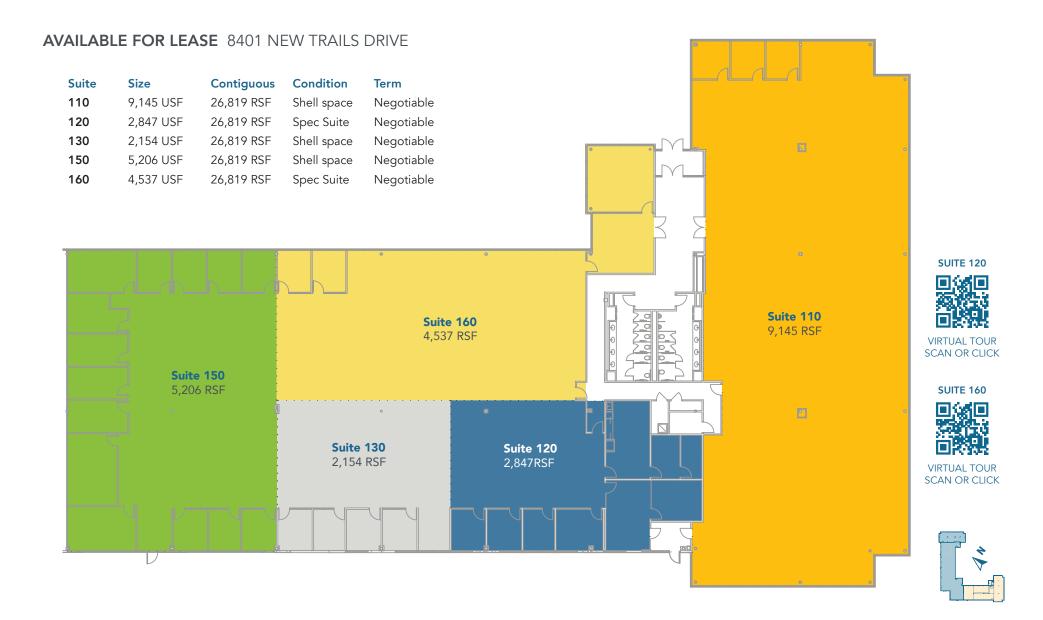

## **NEW TRAILS DRIVE** The Woodlands, Texas 77381

AVAILABLE SPACE Up to 26,819 RSF

PARKING Surface parking with 213 spaces 3/1,000 SF

**GENERATOR** Available

#### AVAILABLE FOR LEASE 8401 New Trails Drive