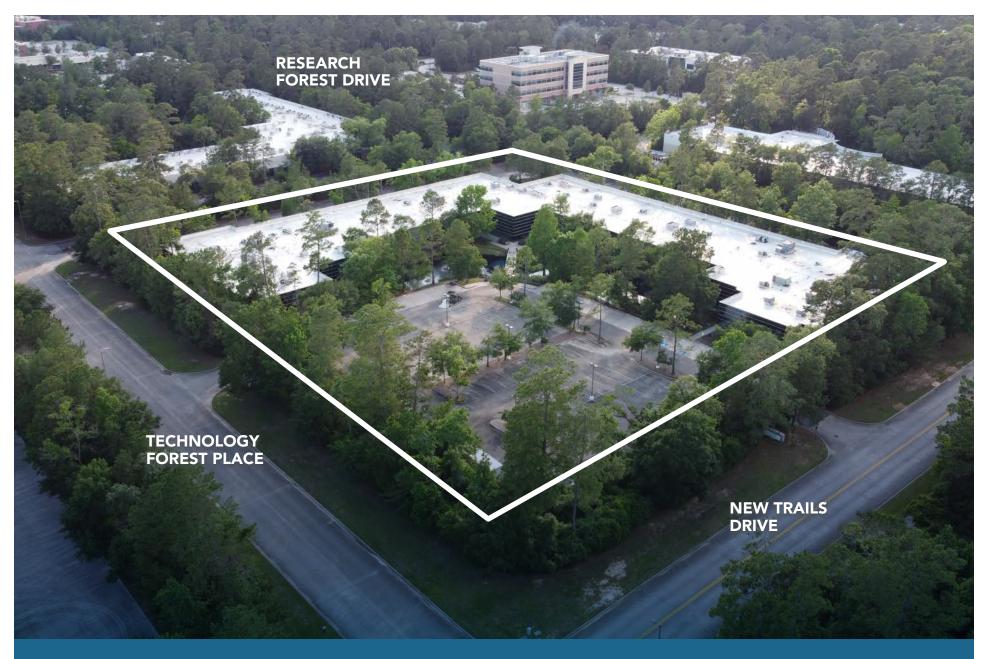

# 8401 NEW TRAILS DRIVE

**BLACK** FOREST Commercial Real Estate Gallery forested environment within the Research Forest business setting.

LAND SIZE 6.5 ACRES

BUILDING SIZE 71,000 RSF

LOADING DOCK Available

## **NEW TRAILS DRIVE** The Woodlands, Texas 77381

AVAILABLE SPACE Up to 26,819 RSF

PARKING Surface parking with 213 spaces 3/1,000 SF

**GENERATOR** Available

## Multi-Tenant Single Story Building On Research Forest

Gallery forested environment within the Research Forest business setting. This unique single-story 71,000 sq.ft. property is situated between Research Forest Drive and New Trails Drive, just 2 miles west of Interstate 45.