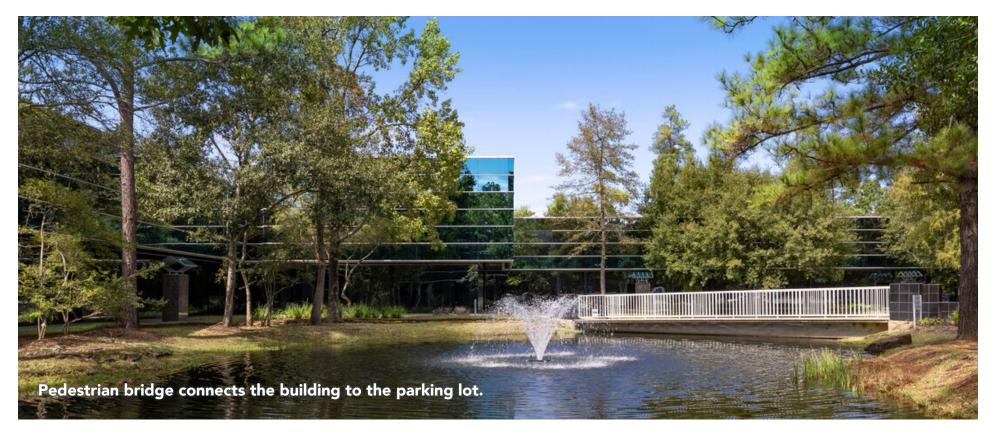

# 8401 NEW TRAILS DRIVE

**BLACK** FOREST Commercial Real Estate Gallery forested environment within the Research Forest business setting.

LAND SIZE 6.5 ACRES

BUILDING SIZE 71,000 RSF

LOADING DOCK Available

## Multi-Tenant Single Story Building On Research Forest

Gallery forested environment within the Research Forest business setting. This unique single-story 71,000 sq.ft. property is situated between Research Forest Drive and New Trails Drive, just 2 miles west of Interstate 45.