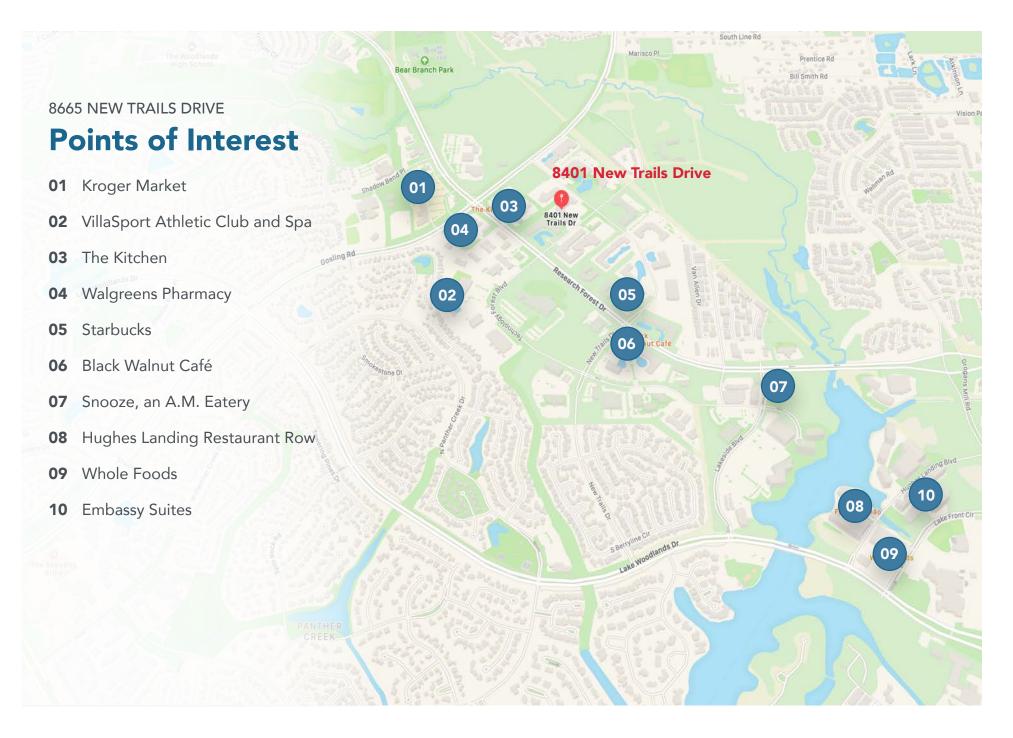

## **NEW TRAILS DRIVE** The Woodlands, Texas 77381

AVAILABLE SPACE Up to 26,819 RSF

PARKING Surface parking with 213 spaces 3/1,000 SF

**GENERATOR** Available