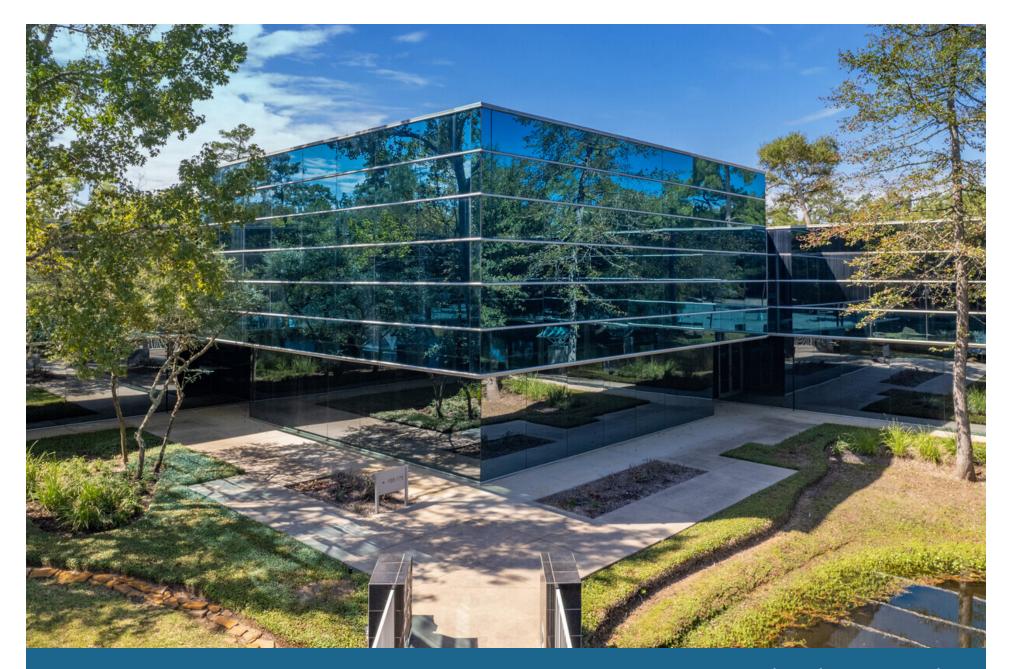

#### **BUILDING TYPE**

Steel-framed with full height, glass curtain wall and concrete tilt panels

### FOUNDATION

Concrete slab on grade with perimeter and interior footings under load bearing structures

NOR RE

## Multi-Tenant Single Story Building On Research Forest

Gallery forested environment within the Research Forest business setting. This unique single-story 71,000 sq.ft. property is situated between Research Forest Drive and New Trails Drive, just 2 miles west of Interstate 45.